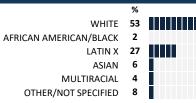

unities to participate in making decisions that affect the whole school community



# PARENT-TEACHER PARTNERSHIP

| My School's Score | 22 | WEAK |
|-------------------|----|------|
|-------------------|----|------|

How much do you agree with the following statements about your child's

teacher?



Network - Network 14

26 25 23

#### **MEASURE SCORES**

• Scores are calculated by aggregating the response items in that measure, giving more weight to those reponse items that are harder to agree with.

 Because schools are compared to other schools in the district, performance may be labeled "weak" despite having a majority of positive responses to individual items.

#### SCORE SCALE

80-100 VERY STRONG

60-79 STRONG

40-59 NEUTRAL 20-39 WEAK

0-19 VERY WEAK

### **SURVEYED PARENT RACE**



### SCHOOL SAFETY

How much do you agree with the following statements about your child's

school?

SCALE: COMPLETELY

MOSTLY

A LITTLE

NOT AT ALL NO RESPONSE

My child is safe going to and from school

My child is safe at school

My child feels like they are part of a community at

My child's social and emotional needs are met at this school

Bullying is NOT a problem at this school



### **QUALITY OF FACILITIES**

My School's Score 30 WEAK

How would you rate the quality of the following facilities at your  $\ school\ ?$ 



## **ADDITIONAL ITEMS**

How much do you agree with the following statements?

The school's policies and programs reflect the diversity of the families in the community
Students and parents are treated fairly regardless of social or cultural background
There are