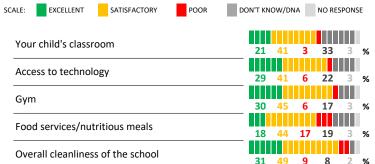

### **QUALITY OF FACILITIES**

My School's Score 30 WEAK

How would you rate the quality of the following facilities at your  $\ school\ ?$ 