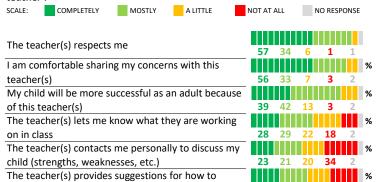

# PARENT-TEACHER PARTNERSHIP

| My School's Score | 22 | WEAK |
|-------------------|----|------|
|-------------------|----|------|

How much do you agree with the following statements about your child's

teacher?