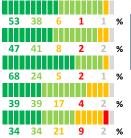

### SCHOOL SAFETY

How much do you agree with the following statements about your child's

school?

SCALE: COMPLETELY

MOSTLY

A LITTLE

NOT AT ALL NO RESPONSE

My child is safe going to and from school

My child is safe at school

My child feels like they are part of a community at

My child's social and emotional needs are met at this school

Bullying is NOT a problem at this school