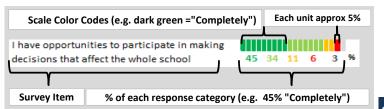

### **TAFT HS**

#### **HOW TO READ THIS REPORT**



# **RESPONSE RATE**

# My School's Response Rate

42%

- Results not reported for schools with a response rate less than 25%.
- Response rate estimated by dividing the school's April 2019 enrollment by total number of children parents report having at the school.

## SCHOOL RECOMMENDATION

How likely are parents to recommend this school, on a scale of 1 to 10?

My School's Average Score

8.2

### **SCHOOL COMMUNITY**

| My School's Score | 53 | NEUTRAL |
|-------------------|----|---------|
|                   |    |         |

How much do you agree with the following statements about your child's  $\mbox{\it school}$ ?



events

I know what the important issues are in the school

I have opportunities to participate in making decisions that affect the whole school community



# PARENT-