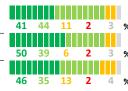

## **ADDITIONAL ITEMS**

How much do you agree with the following statements?

The school's policies and programs reflect the diversity of the families in the community
Students and parents are treated fairly regardless of social or cultural background
There are many different ways I can be involved with the school

NOT AT ALL

41 4

42 4

43 4

46 3

support my child in school

School ID - 609734

NO RESPONSE