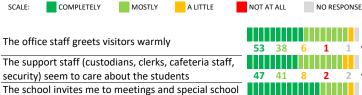

### **SCHOOL COMMUNITY**

| My School's Score | 53 | NEUTRAL |
|-------------------|----|---------|
|                   |    |         |

How much do you agree with the following statements about your child's  $\mbox{\it school}$ ?

events

I know what the important issues are in the school

I have opportunities to participate in making decisions that affect the whole school community