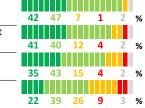

### SCHOOL SAFETY

How much do you agree with the following statements about your child's

school?

SCALE: COMPLETELY

MOSTLY

A LITTLE

NOT AT ALL NO RESPONSE

My child is safe going to and from school

My child is safe at school

My child feels like they are part of a community at

My child's social and emotional needs are met at this school

Bullying is NOT a problem at this school